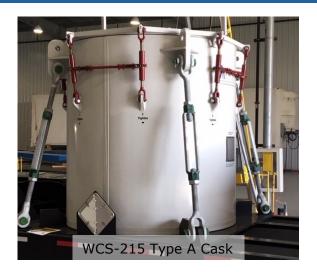

val Sept 2023 Feb 2024
  - Offsite shipment July 2026 Dec 2026

#### **Relocation to Surface Facility**

- Phase 1 prepare to move waste from FWF:
  - Construction of "PERMA-CON" structure completed
  - Equipment installation completed June 2023
  - Mock-ups completed July 2023
  - WCS ready to move LANL TRU
- Phase 2 operations, expected in 2024

#### Future

- Phase 3 (New) Offsite shipment support to WIPP in 2026
  - DOE is evaluating "overpacking" at WCS as a form of treatment to remove D001 waste code







## **Transportation Casks**

- ► The most modern and state-of-the-art casks in service
- Provides protection of the public and the environment in the event of the most severe accident scenarios
- Regulated by the Nuclear Regulatory Commission and the Department of Transportation







# WCS Local Support

### Our Staff Lives in the Community

- Largest private employer in Andrews county
- 160 employees, primarily in Texas
- Employees are involved in the community

### Local Engagement

- WCS office and staff presence in center of town
- Tours and education events

### **Financial Support**

- Surcharges (up to 31.25% of gross receipts)
  - \$76.5 million to Texas (11 years) = \$7M/y
  - \$17.3 million to Andrews (11 years) = \$1.6M/y
  - Grand Total: \$93,816,823
  - Paid in addition to normal agency cost reimbursement and other fees and taxes
- Significant contributions to Community Activities (in addition to surcharges)
  - Scholarships, Education Foundation, Public Safety, Sports Teams