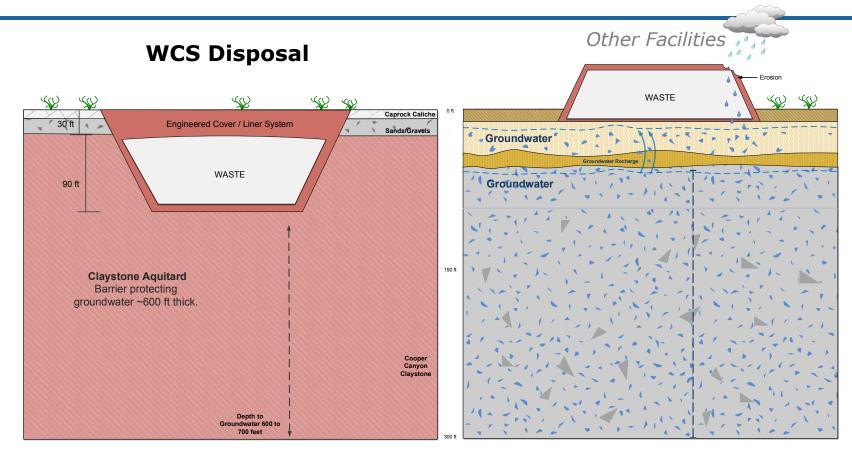

### WCS Environmental Protection (vs. Generic Facility)

#### Key Attributes of WCS site:

- 1) Sub-Grade Design
- 2) Natural Claystone Barrier
- 3) No viable pathway to groundwater

- WCS Performance Assessment examines site geology, surface water and groundwater, future weather changes, residential and intrusion scenarios, and future land uses
- Facility meets Texas regulatory requirement for protection for one million years

## Performance Assessment

- Uses sophisticated GoldSim-based modeling
- Integrated PA for entire site
- PA examines site geology, surface water and groundwater, potential future weather changes, residential and intrusion scenarios, and possible future uses of the land
- Evaluated to one million years
- Current disposed inventory has a peak dose of 0.5 millirem per year at 170,000 years from closure