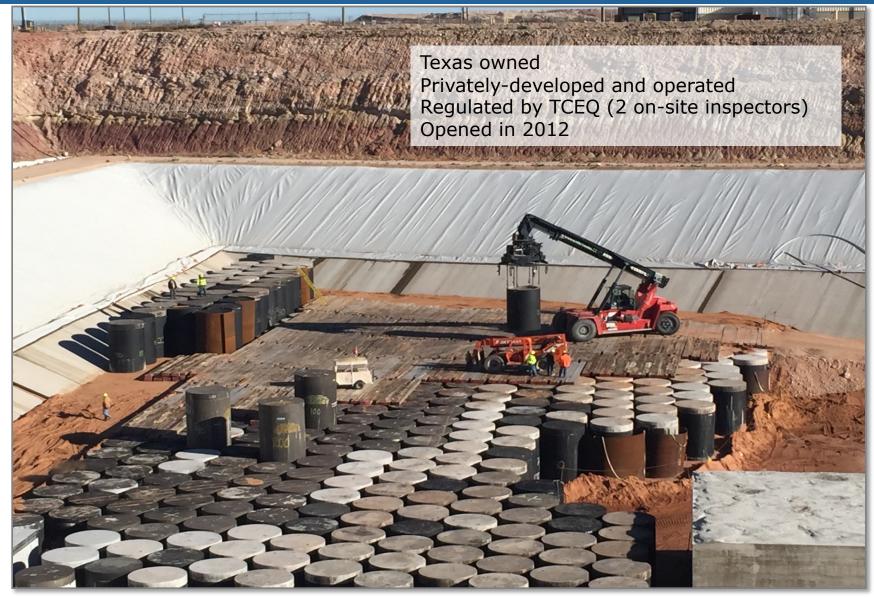

### WCS Site – Andrews TX

14,000 acres (permitted area is 1,400 acres)4 landfills, treatment facilities, rail access

Byproduct Facility

> Hazardous Waste Landfill

Federal Facility

> Rail Offload

Administration Buildings