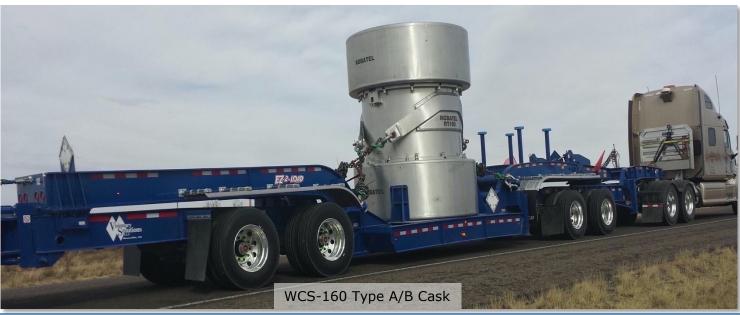

## What We Do

- Safe Disposal of Low-Level Radioactive Waste (LLRW)
- Essential service for:
  - Nuclear Power Plants
  - Hospitals and Research Laboratories
  - Oil and Gas NORM
  - Industrial Customers
  - US Government (DOE, DOD, etc.)

### WCS Site – Andrews TX

14,000 acres (permitted area is 1,400 acres)4 landfills, treatment facilities, rail access

Byproduct Facility

> Hazardous Waste Landfill

Federal Facility

> Rail Offload

Administration Buildings