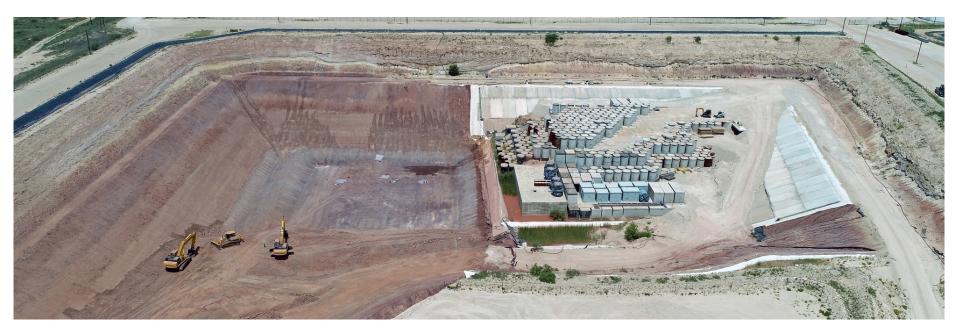

### WCS Site – Andrews TX

14,000 acres (permitted area is 1,400 acres)4 landfills, treatment facilities, rail access

Byproduct Facility

> Hazardous Waste Landfill

Federal Facility

> Rail Offload

Administration Buildings