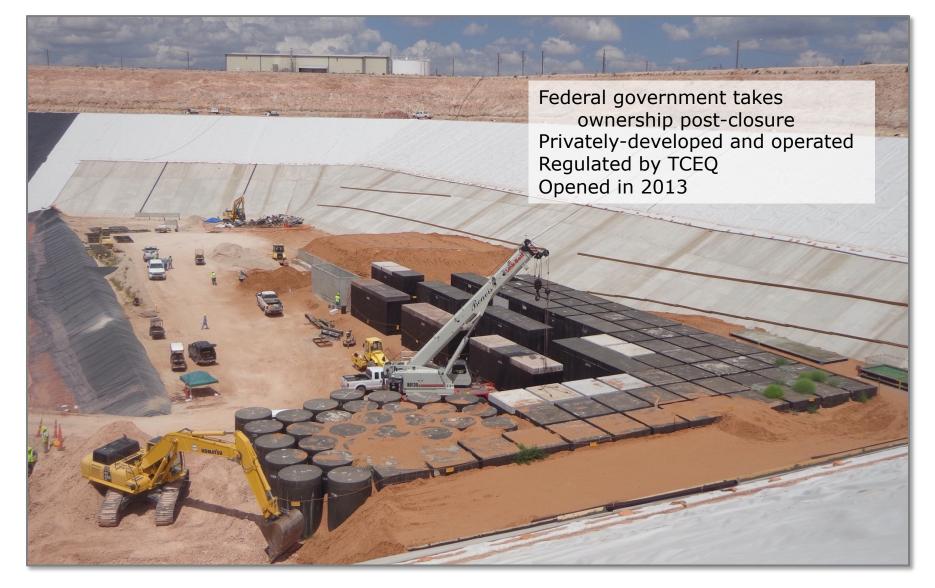

### WCS Site – Andrews TX

14,000 acres (permitted area is 1,400 acres)4 landfills, treatment facilities, rail access

Byproduct Facility

> Hazardous Waste Landfill

Federal Facility

> Rail Offload

Administration Buildings