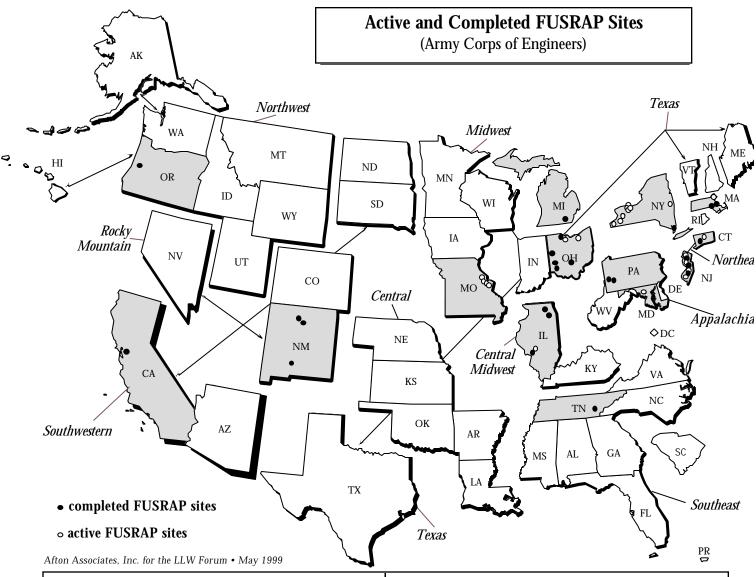

## Federal Agencies and Committees continued

| Completed FUSRAP Sites          |                       |                       | Active FUSRAP Sites |                              |                   |
|---------------------------------|-----------------------|-----------------------|---------------------|------------------------------|-------------------|
| Aliquippa, PA<br>Springdale, PA | Seymour, CT           | Oak Ridge, TN         | Curtis Bay, MD      | Deepwater, NJ<br>Maywood, NJ | Tonawanda, NY (4) |
|                                 | Jersey City, NJ       | Berkley, CA           | Madison, IL         | Wayne, NJ                    | Lewiston, NY      |
| Chicago, IL (2)                 | New Brunswick,        | -                     |                     | Middlesex, NJ                | Colonie, NY       |
| Granite City, IL                | NJ                    | Indian Orchard,       | Hazelwood, MO       |                              | Buffalo, NY       |
|                                 | Middlesex, NJ         | MA                    | St. Louis, MO (2)   |                              |                   |
| Oxford, OH                      |                       | Beverly, MA           | Hazelwood &         |                              | Norton, MA        |
| Hamilton, OH                    | Albany, OR            | -                     | Berkley, MO         |                              |                   |
| Fairfield, OH                   |                       | Adrian, MI            |                     |                              |                   |
| Columbus, OH                    | Los Alamos, NM        |                       | Luckey, OH          |                              |                   |
| Toledo, OH                      | (2)                   | Lewiston, NY          | Painesville, OH     |                              |                   |
|                                 | White Sands           | New York, NY          | Windsor, CT         |                              |                   |
|                                 | Missile Range, NM     |                       |                     |                              |                   |
|                                 |                       |                       |                     |                              |                   |
| Source: DOF and                 | the Army Corns memora | ndum of understanding | a March 1000        |                              |                   |

Source: DOE and the Army Corps memorandum of understanding. March 1999.